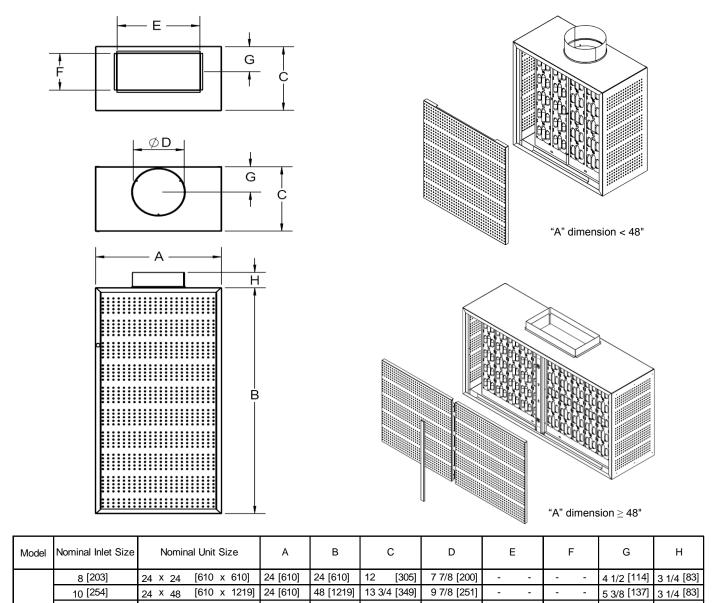

## **Rectangular Displacement Diffuser • 3-Way Pattern DVR3**

| Model | Nominal Inlet Size | Nominal Unit Size    | A         | В         | C            | В            | E            | F           | G           | H          |
|-------|--------------------|----------------------|-----------|-----------|--------------|--------------|--------------|-------------|-------------|------------|
| DVR3  | 8 [203]            | 24 X 24 [610 X 610]  | 24 [610]  | 24 [610]  | 12 [305]     | 7 7/8 [200]  | -            |             | 4 1/2 [114] | 3 1/4 [83] |
|       | 10 [254]           | 24 X 48 [610 X 1219] | 24 [610]  | 48 [1219] | 13 3/4 [349] | 9 7/8 [251]  |              | -           | 5 3/8 [137] | 3 1/4 [83] |
|       | 10 [254]           | 24 x 60 [610 x 1524] | 24 [610]  | 60 [1524] | 13 3/4 [349] | 9 7/8 [251]  |              | -           | 5 3/4 [146] | 3 1/4 [83] |
|       | 12 [305]           | 36 x 48 [914 x 1219] | 36 [914]  | 48 [1219] | 16 1/4 [413] | 11 7/8 [302] |              |             | 6 5/8 [168] | 3 1/4 [83] |
|       | 12 [305]           | 36 x 60 [914 x 1524] | 36 [914]  | 60 [1524] | 16 1/4 [413] | 11 7/8 [302] |              |             | 6 5/8 [168] | 3 1/4 [83] |
|       | 10 [254]           | 48 x 24 [1219 x 610] | 48 [1219] | 24 [610]  | 13 3/4 [349] | 9 7/8 [251]  |              | -           | 5 3/8 [137] | 3 1/4 [83] |
|       | 12 [305]           | 48 x 36 [1219 x 914] | 48 [1219] | 36 [914]  | 16 1/4 [413] | 11 7/8 [302] |              | -           | 6 5/8 [168] | 3 1/4 [83] |
|       | 10 [254]           | 60 x 24 [1524 x 610] | 60 [1524] | 24 [610]  | 13 3/4 [349] | 9 7/8 [251]  |              | -           | 5 3/8 [137] | 3 1/4 [83] |
|       | 12 [305]           | 60 x 36 [1524 x 914] | 60 [1524] | 36 [914]  | 16 1/4 [413] | 11 7/8 [302] |              |             | 6 5/8 [168] | 3 1/4 [83] |
|       | 16 x 8 [406x 203]  | 24 X 24 [610 X 610]  | 24 [610]  | 24 [610]  | 12 [305]     |              | 15 7/8 [403] | 5 7/8 [149] | 4 3/8 [111] | 2 [51]     |
|       | 16 x 8 [406x 203]  | 24 x 48 [610 x 1219] | 24 [610]  | 48 [1219] | 13 3/4 [349] |              | 15 7/8 [403] | 7 7/8 [200] | 5 3/8 [137] | 2 [51]     |
|       | 16 x 8 [406x 203]  | 24 × 60 [610 × 1524] | 24 [610]  | 60 [1524] | 13 3/4 [349] |              | 17 7/8 [454] | 7 7/8 [200] | 4 7/8 [124] | 2 [51]     |
|       | 16 x 8 [406x 203]  | 48 x 24 [1219 x 610] | 48 [1219] | 24 [610]  | 13 3/4 [349] |              | 15 7/8 [403] | 7 7/8 [200] | 5 3/8 [137] | 2 [51]     |

Note: All dimensions are in inches [millimeters]

| Nominal Unit Size        | Diffuser height w/ duct cover kit* |            |  |  |  |
|--------------------------|------------------------------------|------------|--|--|--|
| Nominal Offic Size       | Min                                | Max        |  |  |  |
| 24 x 24 [609.6 x 609.6]  | 70 1/2 [1790.7]                    |            |  |  |  |
| 24 x 48 [609.6 x 1219.2] | 92 [2337]                          |            |  |  |  |
| 24 x 60 [609.6 x 1524]   | 92 [2337]                          |            |  |  |  |
| 36 x 48 [914.4 x 1219.2] | 92 [2337]                          |            |  |  |  |
| 36 x 60 [914.4 x 1524]   | 92 [2337]                          | 124 [3150] |  |  |  |
| 48 x 24 1219.2 x 609.6]  | 70 1/2 [1790.7]                    |            |  |  |  |
| 48 x 36 1219.2 x 914.4]  | 82 1/2 [2095.5]                    |            |  |  |  |
| 60 x 24 [1524 x 609.6]   | 70 1/2 [1790.7]                    |            |  |  |  |
| 60 x 36 [1524 x 914.4]   | 82 1/2 [2095.5]                    |            |  |  |  |

 Height dimensions do not include mounting base

View showing integral variable air pattern controllers

☐ Optional mounting base

Note: All dimensions are in inches [millimeters]