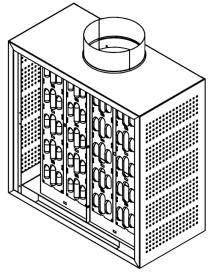

## **General Description**

- DVR3 is a rectangular displacement diffuser with 3-way discharge pattern that can be positioned against a wall in a flush or surface mount orientation
- The DVR3 can supply a large volume of air at low velocity to the occupied zone
- Includes integral variable air pattern controllers for easy adjustment of the air flow spread pattern

- Includes air volume measurement outlet to facilitate balancing. K-factor is market on outlet
- Material is galvanized steel and aluminum
- Standard finish is #26 white (powdercoat)
- Optional duct cover and mounting base available as accessories